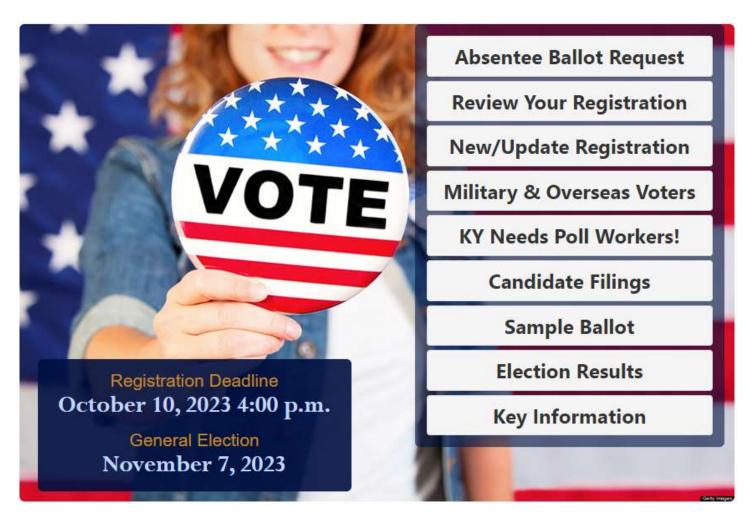

## Your Voting Options 2023 General Election-Pulaski County, Kentucky

The Last Day to register for the November 7<sup>th</sup> General Election is Tuesday, October 10, 2023 before 4:00 PM.

Beginning on Saturday September 23, 2023, the portal at https://vrsws.sos.ky.gov/ovrweb/govoteky will be open so you can sign up for mail-in absentee voting.